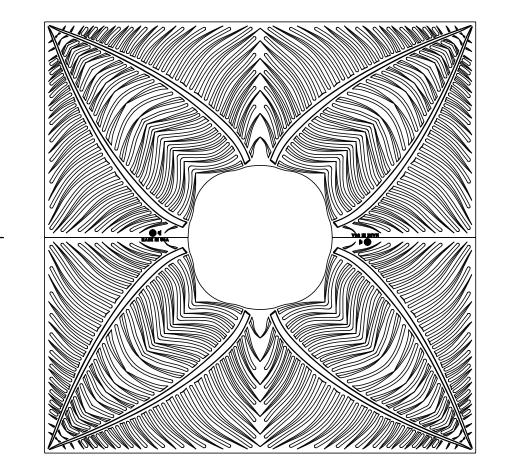

# 8926 Tree Grate Set

Α

Α

Product Number 00892641C01 Design Features

-Materials Tree Grate Gray Iron (CL35B) Tree Grate Gray Iron (CL35B)

-Design Load Non-Traffic
-Open Area
996 sq. in.
-Coating
Undipped
-√ Designates Machined Surface

## Certification

-ASTM A48 -ADA

00892641

-Country of Origin: USA

Major Components 00892641