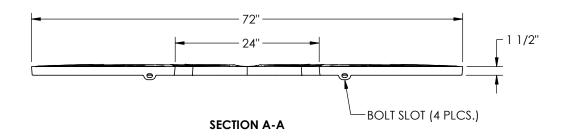

# 8926 Tree Grate Set

Α

Α

Product Number 00892641C01 Design Features

-Materials Tree Grate Gray Iron (CL35B) Tree Grate Gray Iron (CL35B)

-Design Load Non-Traffic
-Open Area
996 sq. in.
-Coating
Undipped
-√ Designates Machined Surface

## Certification

-ASTM A48 -ADA

00892641

-Country of Origin: USA

Major Components 00892641